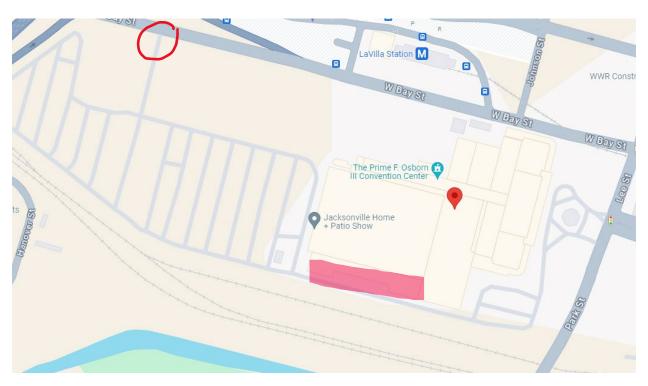

Venue name: Prime F. Osborn III Convention Center

Venue & Loading Dock Address: 1000 Water Street, Jacksonville Florida 32204

Main entrance for the trailers: 1128 West Bay Street, Jacksonville Florida, 32204

 You will take Bay Street to the West Gate Guard House. From there guests should drive straight to the back gate and make a left. There will be an arm gate- please ring bell and give security your name. Guests will be allowed into the loading dock based on availability.
(Does not apply to client who has pre-arranged the space)

The loading dock is highlighted For trailers, 1128 West Bay is Circled